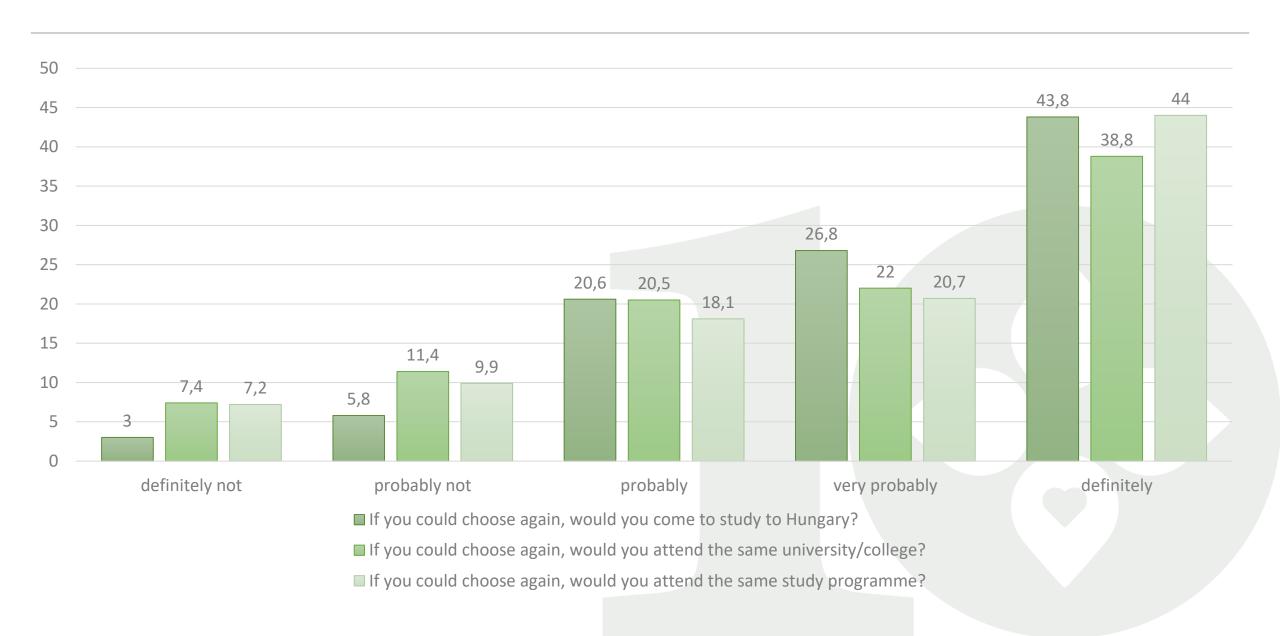

# **Student Satisfaction Survey 2023**

Higher Education Policy, Research and Development Unit Tempus Public Foundation



# Satisfaction with University and Academic Life in Hungary

#### If you could choose again....(n=10,023, %)





# If you could choose again, would you attend the same study programme? (n=10,023, %)





#### Satisfaction with university life I.



| N    | Mean                                                                                 |                                                                                                                                                                                                                                                               | Std. Error<br>Mean