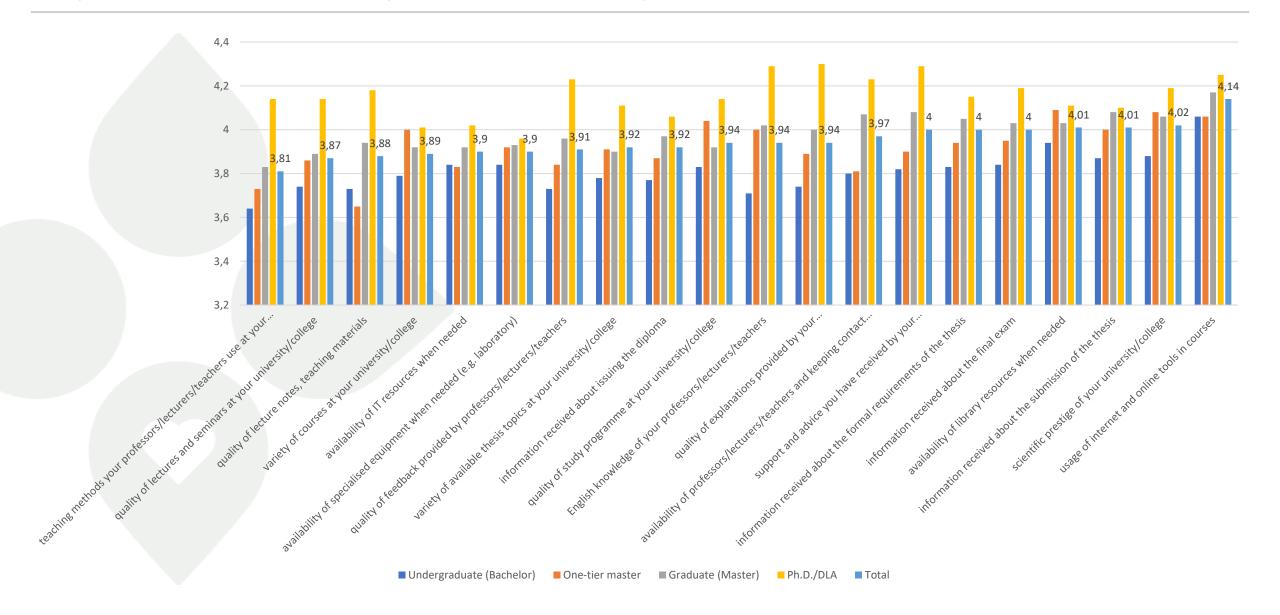

|      | ,    |                |                 |
| information received about the final exam                                       | 7034 | 4,01 | 1,158          | 0,014           |
| scientific prestige of your university/college                                  | 9775 | 4,02 | 1,048          | 0,011           |
| availability of library resources when needed                                   | 9288 | 4,02 | 1,103          | 0,011           |
| information received about the submission of the thesis                         | 6490 | 4,02 | 1,151          | 0,014           |
| usage of internet and online tools in courses                                   | 9724 | 4,14 | 1,035          | 0,01            |

#### Satisfaction with academic life by degree levels

STIPENDIUM HUNGARICUM



### We would like to know your experiences about the following situations. In general, did you experience helpful (3), indifferent (2) or hostile behaviour (1)? (3-point scale)



|                                                          | N    | Mean | Std. Deviation | Std. Error Mean |
|----------------------------------------------------------|------|------|----------------|-----------------|
| On the street                                            | 9442 | 2,3  | 0,618          | 0,006           |
| On public transport                                      | 9611 | 2,3  | 0,619          | 0,006           |
| At the Office of Immigration and Nationality             | 9549 | 2,31 | 0,7            | 0,007           |
| Dealing with the police                                  | 3182 |