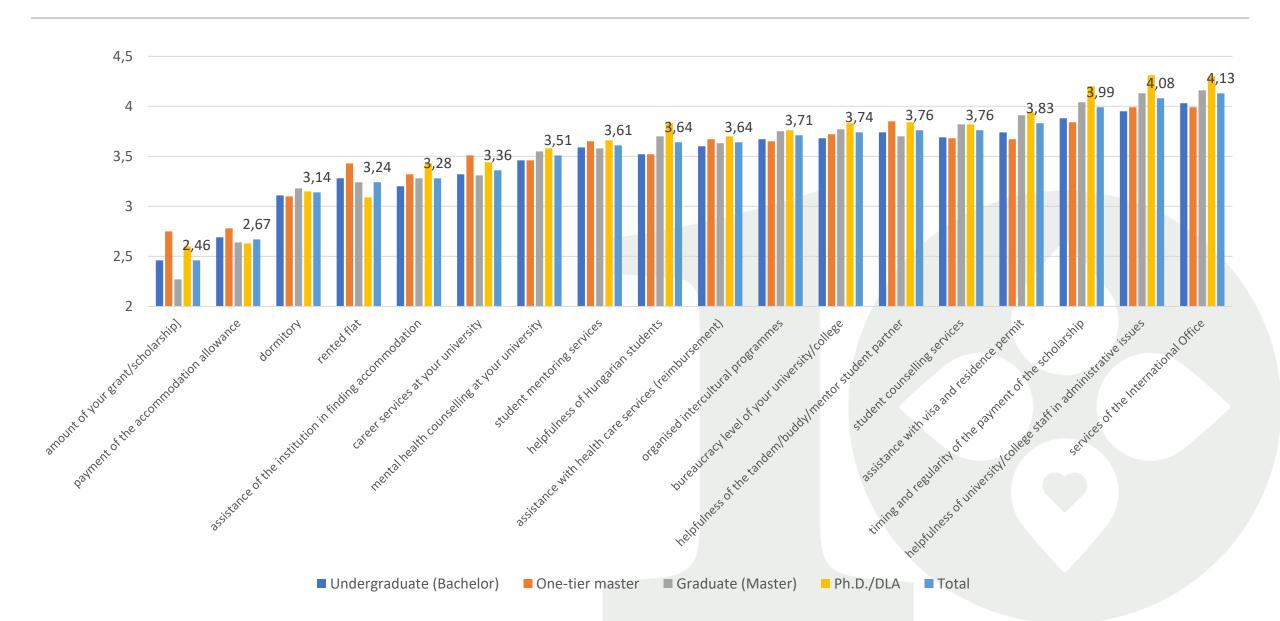

#### Satisfaction with university life II.

|                                                                  | N    | Mean | Std. Deviation | Std. Error Mean |
|------------------------------------------------------------------|------|------|----------------|-----------------|
| amount of your grant/scholarship]                                | 9949 | 2,47 | 1,419          | 0,014           |
| payment of the accommodation allowance                           | 9320 | 2,68 | 1,469          | 0,015           |
| dormitory                                                        | 6782 | 3,16 | 1,434          | 0,017           |
| rented flat                                                      | 8233 | 3,24 | 1,339          | 0,015           |
| assistance of the institution in finding accommodation           | 8741 | 3,29 | 1,352          | 0,014           |
| career services at your university                               | 8720 | 3,36 | 1,273          | 0,014           |
| mental health counselling at your university                     | 8041 | 3,52 | 1,191          | 0,013           |
| student mentoring services                                       | 8708 | 3,62 | 1,196          | 0,013           |
| helpfulness of Hungarian students                                | 9261 | 3,64 | 1,205          | 0,013           |
| assistance with health care services (reimbursement)             | 9061 | 3,65 | 1,214          | 0,013           |
| organised intercultural programmes                               | 9514 | 3,72 | 1,141          | 0,012           |
| bureaucracy level of your university/college                     | 9693 | 3,75 | 1,155          | 0,012           |
| helpfulness of the tandem/buddy/mentor student partner           | 8894 | 3,76 | 1,223          | 0,013           |
| student counselling services                                     | 8749 | 3,76 | 1,119          | 0,012           |
| assistance with visa and residence permit                        | 9427 | 3,83 | 1,182          | 0,012           |
| timing and regularity of the payment of the scholarship          | 9901 | 4    | 1,19           | 0,012           |
| helpfulness of university/college staff in administrative issues | 9859 | 4,09 | 1,083          | 0,011           |
| services of the International Office                             | 9826 | 4,13 | 1,069          | 0,011           |