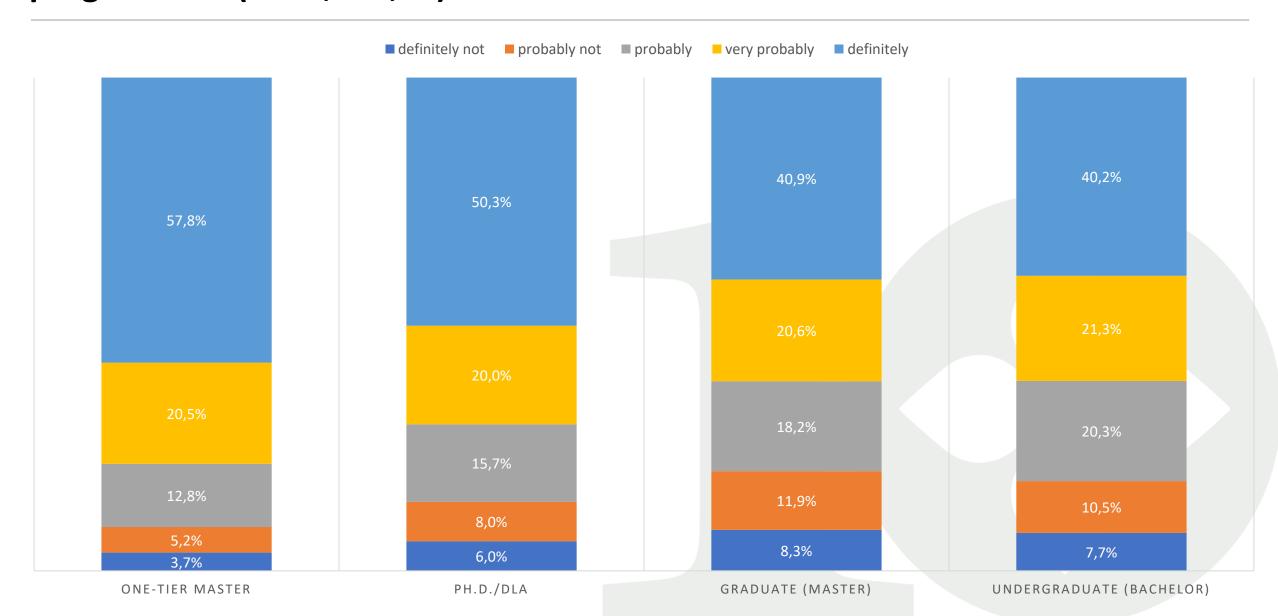

# If you could choose again, would you attend the same study programme? (n=10,023, %)