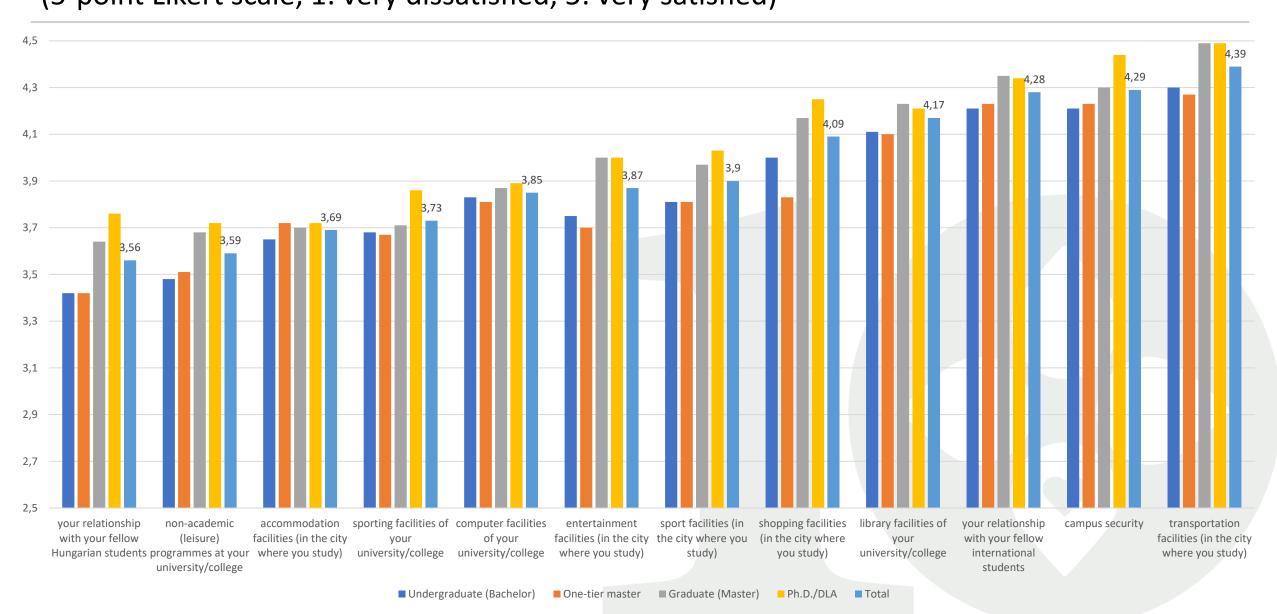

# Satisfaction with university life by degree levels (5-point Likert scale, 1: very dissatisfied, 5: very satisfied)